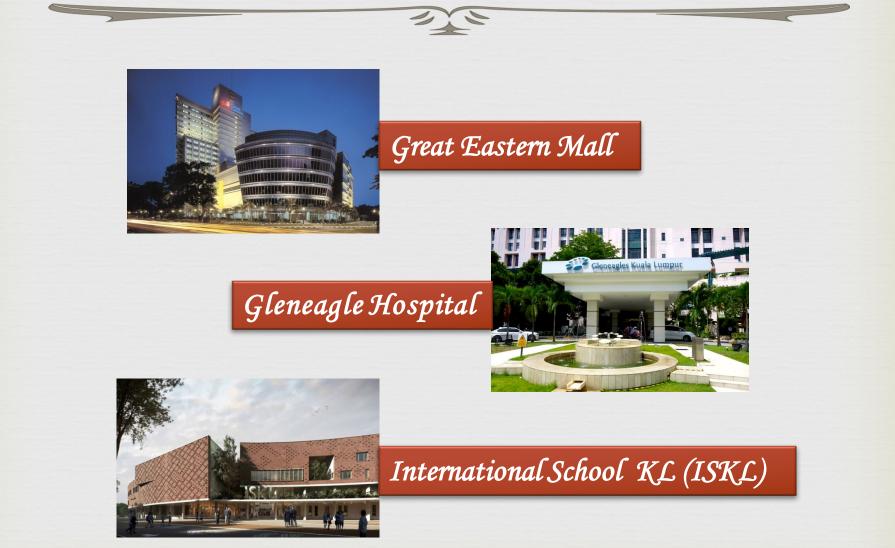

✤ 3 tier security system (physical & electronic element)

Comprises of 113 condominium units & 1 studio unit (low density)

Surrounded by shopping mall, international school, restaurants and hospitals