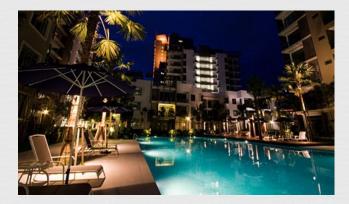

### SERI HENING RESIDENCE

IS WHEE D LOW

AND SHINE

## **Seri Hening Residence**, an exclusively rental only condominium in the elegant embassy district of KL that is targeted towards expatriate families



✤ Land area of 5.3 acres

Built up from 1862sf to 6320sf

✤ 3 tier security system (physical & electronic element)

Comprises of 113 condominium units & 1 studio unit (low density)

Surrounded by shopping mall, international school, restaurants and hospitals





#### **ENVIRONMENT**

200



~ Garden area ~



~ Night view ~





#### FACILITIES & AMENITIES



Relayground



**Gymnasium** 



**C**Swimming pool



Rerobic Room



CR Tennis court



CR Jogging track





### **INTERIOR**



### DESIGN





# LAYOUTS

2 C

| Bedrooms                  | Built-up | Block | Rental Range |
|---------------------------|----------|-------|--------------|
| 2+1Bedrooms & 3 Bathrooms | 1862sf   | С     |              |
| 2+1Bedrooms & 3 Bathrooms | 1905sf   | С     |              |
| 3+1Bedrooms & 4 Bathrooms | 2486sf   | F     |              |
| 3+1Bedrooms & 5 Bathrooms | 3085sf   | Е     |              |
| 3+1Bedrooms & 5 Bathrooms | 3115sf   | F     |              |
| 3+1Bedrooms & 4 Bathrooms | 3132sf   | A & B |              |
| 4 Bedrooms & 3 Bathrooms  | 3132sf   | А     |              |
| 4+1Be