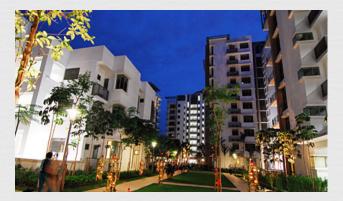

### SERI HENING RESIDENCE

IS WHEE D LOW

AND SHINE

## **Seri Hening Residence**, an exclusively rental only condominium in the elegant embassy district of KL that is targeted towards expatriate families



✤ Land area of 5.3 acres

Built up from 1862sf to 6320sf

✤ 3 tier security system (physical & electronic element)

Comprises of 113 condominium units & 1 studio unit (low density)

Surrounded by shopping mall, international school, restaurants and hospitals





#### **ENVIRONMENT**

200



~ Garden area ~



~ Night view ~





#### FACILITIES & AMENITIES



Relayground



**Gymnasium** 



**C**Swimming pool



Rerobic Room



CR Tennis court



CR Jogging track





### **INTERIOR**



### DESIGN





# LAYOUTS

2 C

| Bedrooms                  | Built-up | Block | Rental Range |
|---------------------------|----------|-------|--------------|
| 2+1Bedrooms & 3 Bathrooms | 1862sf   | С     |              |
| 2+1Bedrooms & 3 Bathrooms | 1905sf   | С     |              |
| 3+1Bedrooms & 4 Bathrooms | 2486sf   | F     |              |
| 3+1Bedrooms & 5 Bathrooms | 3085sf   | Е     |              |
| 3+1Bedrooms & 5 Bathrooms | 3115sf   | F     |              |
| 3+1Bedrooms & 4 Bathrooms | 3132sf   | A & B |              |
| 4 Bedrooms & 3 Bathrooms  | 3132sf   | А     |              |
| 4+1Bedrooms & 5 Bathrooms