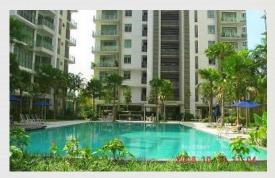

### SERI HENING RESIDENCE

IS WHEE D LOW

AND SHINE

## **Seri Hening Residence**, an exclusively rental only condominium in the elegant embassy district of KL that is targeted towards expatriate families



✤ Land area of 5.3 acres

Built up from 1862sf to 6320sf

✤ 3 tier security system (physical & electronic element)

Comprises of 113 condominium units & 1 studio unit (low density)

Surrounded by shopping mall, international school, restaurants and hospitals





#### **ENVIRONMENT**

200



~ Garden area ~



~ Night view ~





#### FACILITIES & AMENITIES



Relayground



**Gymnasium** 



**C**Swimming pool



Rerobic Room



CR Tennis court



CR Jogging track





### **INTERIOR**



### DESIGN





# LAYOUTS

2 C

| Bedrooms                  | Built-up | Block | Rental Range |
|---------------------------|----------|-------|--------------|
| 2+1Bedrooms & 3 Bathrooms | 1862sf   | С     |              |
| 2+1Bedrooms & 3 Bathrooms | 1905sf   | С     |              |
| 3+1Bedrooms & 4 Bathrooms | 2486sf   | F     |              |
| 3+1Bedrooms & 5 Bathrooms | 3085sf   | Е     |              |
| 3+1Bedrooms & 5 Bathrooms | 3115sf   | F     |              |
| 3+1Bedrooms & 4 Bathrooms | 3132sf   | A & B |              |
| 4 Bedrooms & 3 Bathrooms  | 3132sf   | А     |              |
| 4+1Bedrooms & 5 Bathrooms | 3384sf   | D     |              |

# ADDITIONAL

#### Free sh