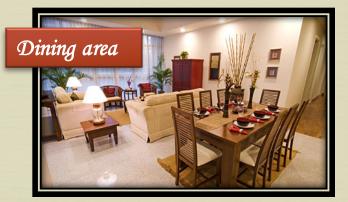

### SERI HENING RESIDENCE

IS WHEE D LOW

AND SHINE

## **Seri Hening Residence**, an exclusively rental only condominium in the elegant embassy district of KL that is targeted towards expatriate families



✤ Land area of 5.3 acres

Built up from 1862sf to 6320sf

✤ 3 tier security system (physical & electronic element)

Comprises of 113 condominium units & 1 studio unit (low density)

Surrounded by shopping mall, international school, restaurants and hospitals





#### **ENVIRONMENT**

200



~ Garden area ~



~ Night view ~





#### FACILITIES & AMENITIES



Relayground



**Gymnasium** 



**C**Swimming pool



Rerobic Room



CR Tennis court



CR Jogging track





### **INTERIOR**



### DESIGN





# LAYOUTS

2 C

| Bedrooms                  | Built-up | Block | Rental Range |
|---------------------------|----------|-------|--------------|
| 2+1Bedrooms & 3 Bathrooms | 1862sf   | С     |              |
| 2+1Bedrooms & 3 Bathrooms | 1905sf   | С     |              |
| 3+1Bedrooms & 4 Bathrooms | 2486sf   | F     |              |
| 3+1Bedrooms & 5 Bathrooms | 3085sf   | Е     |              |
| 3+1Bedrooms & 5 Bathrooms | 3115sf   | F     |              |
| 3+1Bedrooms & 4 Bathrooms | 3132sf   | A & B |              |
| 4 Bedrooms & 3 Bathrooms  | 3132sf   | А     |              |
| 4+1Bedrooms & 5 Bathrooms | 3384sf   | D     |              |

# ADDITIONAL

#### Free shuttle van services provided

7:30am to KLCC/Menara Citibank/Citibank Cap Square
5:30pm from KLCC

Own and manage by