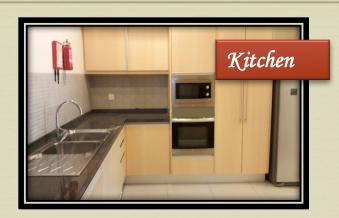

### SERI HENING RESIDENCE

IS WHEE D LOW

AND SHINE

## **Seri Hening Residence**, an exclusively rental only condominium in the elegant embassy district of KL that is targeted towards expatriate families



✤ Land area of 5.3 acres

Built up from 1862sf to 6320sf

✤ 3 tier security system (physical & electronic element)

Comprises of 113 condominium units & 1 studio unit (low density)

Surrounded by shopping mall, international school, restaurants and hospitals





#### **ENVIRONMENT**

200



~ Garden area ~



~ Night view ~





#### FACILITIES & AMENITIES



Relayground



**Gymnasium** 



**C**Swimming pool



Rerobic Room



CR Tennis court



CR Jogging track





### **INTERIOR**



### DESIGN





# LAYOUTS

2 C

| Bedrooms                  | Built-up | Block | Rental Range |
|---------------------------|----------|-------|--------------|
| 2+1Bedrooms & 3 Bathrooms | 1862sf   | С     |              |
| 2+1Bedrooms & 3 Bathrooms | 1905sf   | С     |              |
| 3+1Bedrooms & 4 Bathrooms | 2486sf   | F     |              |
| 3+1Bedrooms & 5 Bathrooms | 3085sf   | Е     |              |
| 3+1Bedrooms & 5 Bathrooms | 3115sf   | F     |              |
| 3+1Bedrooms & 4 Bathrooms | 3132sf   | A & B |              |
| 4 Bedrooms & 3 Bathrooms  | 3132sf   | А     |              |
| 4+1Bedrooms & 5 Bathrooms | 3384sf   | D     |              |

# ADDITIONAL

#### Free shuttle van services provided

7:30am to KLCC/Menara Citibank/Citibank Cap Squa