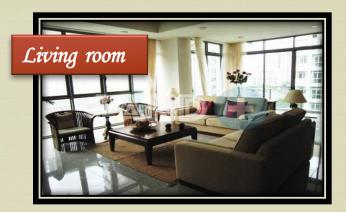

### SERI HENING RESIDENCE

IS WHEE D LOW

AND SHINE

## **Seri Hening Residence**, an exclusively rental only condominium in the elegant embassy district of KL that is targeted towards expatriate families



✤ Land area of 5.3 acres

Built up from 1862sf to 6320sf

✤ 3 tier security system (physical & electronic element)

Comprises of 113 condominium units & 1 studio unit (low density)

Surrounded by shopping mall, international school, restaurants and hospitals





#### **ENVIRONMENT**

200



~ Garden area ~



~ Night view ~





#### FACILITIES & AMENITIES



Relayground



**Gymnasium** 



**C**Swimming pool



Rerobic Room



CR Tennis court



CR Jogging track





### **INTERIOR**



### DESIGN





# LAYOUTS

2 C

| Bedrooms                  | Built-up | Block | Rental Range |
|---------------------------|----------|-------|--------------|
| 2+1Bedrooms & 3 Bathrooms | 1862sf   | С     |              |
| 2+1Bedrooms & 3 Bathrooms | 1905sf   | С     |              |
| 3+1Bedrooms & 4 Bathrooms | 2486sf   | F     |              |
| 3+1Bedrooms & 5 Bathrooms | 3085sf   | Е     |              |
| 3+1Bedrooms & 5 Bathrooms | 3115sf   | F     |              |
| 3+1Bedrooms & 4 Bathrooms | 3132sf   | A & B |              |
| 4 Bedrooms & 3 Bathrooms  | 3132sf   | А     |              |
| 4+1Bedrooms & 5 Bathrooms | 3384sf   | D     |              |

# ADDITIONAL

#### Free shuttle van services provided

7:30am to KLCC/Menara Citibank/Citibank Cap Square