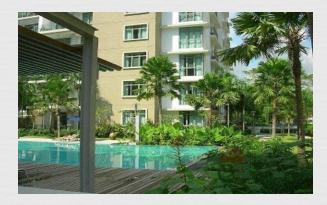

### SERI HENING RESIDENCE

IS WHEE D LOW

AND SHINE

## **Seri Hening Residence**, an exclusively rental only condominium in the elegant embassy district of KL that is targeted towards expatriate families



✤ Land area of 5.3 acres

Built up from 1862sf to 6320sf

✤ 3 tier security system (physical & electronic element)

Comprises of 113 condominium units & 1 studio unit (low density)

Surrounded by shopping mall, international school, restaurants and hospitals





#### **ENVIRONMENT**

200



~ Garden area ~



~ Night view ~





#### FACILITIES & AMENITIES



Relayground



**Gymnasium** 



**C**Swimming pool



Rerobic Room



CR Tennis court



CR Jogging track





### **INTERIOR**



### DESIGN





# LAYOUTS

2 C

| Bedrooms                  | Built-up | Block | Rental Range |
|---------------------------|----------|-------|--------------|
| 2+1Bedrooms & 3 Bathrooms | 1862sf   | С     |              |
| 2+1Bedrooms & 3 Bathrooms | 1905sf   | С     |              |
| 3+1Bedrooms & 4 Bathrooms | 2486sf   | F     |              |
| 3+1Bedrooms & 5 Bathrooms | 3085sf   | Е     |              |
| 3+1Bedrooms & 5 Bathrooms | 3115sf   | F     |              |
| 3+1Bedrooms & 4 Bathrooms | 3132sf   | A & B |              |
| 4 Bedrooms & 3 Bathrooms  | 3132sf   | А     |              |
| 4+1Bedrooms & 5 Bathroo